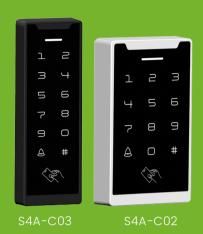

#### **Specifications**

| Item model number   | S4A-C02,S4A-C03               | Built-in card reader         | IC type: 13.56M, MIFARE ONE or compatible card           |
|---------------------|-------------------------------|------------------------------|----------------------------------------------------------|
| Working voltage     | 12~30VDC                      | Support users                | no user limit, support 1000 groups of personal passwords |
| Working current     | 150mA                         | Add and subtract card method | computer add card, no user limit                         |
| Working temperature | 0°C~45°C -10°C~55°C (storage) | External device port         | electric lock (including relay output and level output)  |
| Relative humidity   | 40%RH~90%RH(working)          | Dimensions                   | S4A-C02 - 115*70*20mm                                    |
|                     | 20%RH~90%RH(Storage)          |                              | S4A-C03 - 135*45*20mm                                    |