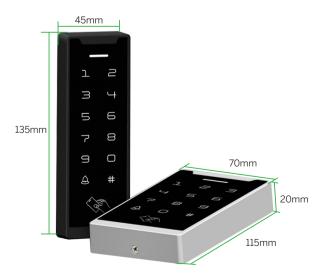

#### **Specifications**

| Item model number   | S4A-C02,S4A-C03               | Built-in card reader         | IC type: 13.56M, MIFARE ONE or compatible card           |
|---------------------|-------------------------------|------------------------------|----------------------------------------------------------|
| Working voltage     | 12~30VDC                      | Support users                | no user limit, support 1000 groups of personal passwords |
| Working current     | 150mA                         | Add and subtract card method | computer add card, no user limit                         |
| Working temperature | 0°C~45°C -10°C~55°C (storage) | External device port         | electric lock (including relay output and level output)  |
| Relative humidity   | 40%RH~90%RH(working)          | Dimensions                   | S4A-C02 - 115*70*20mm                                    |
|                     | 20%RH~90%RH(Storage)          |                              | S4A-C03 - 135*45*20mm                                    |

#### **Dimensions**